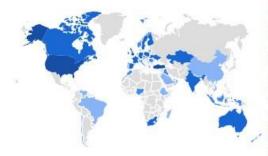

# **Victim Support Portal - Impact**

- ✓ 5 victims supported;
- ✓ 1 case made public (after anonymisation);
- ✓ Cases: Plagiarism; working dispute; data issues
- √ > 6000 page views
- ✓ > 550 users from 60 countries

| COUNTRY        | USERS |
|----------------|-------|
| United Kingdom | 99    |
| United States  | 73    |
| Portugal       | 63    |
| Czechia        | 33    |
| Turkey         | 30    |
| Slovakia       | 29    |
| Slovenia       | 24    |