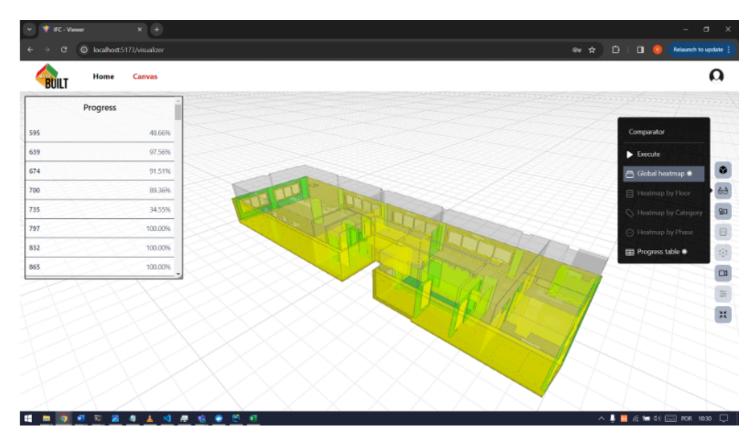

# Automated as built BIM

WatchBuilt is offering as built BIM creation tool for every stage and complexity of construction project. The service includes all stages of as built BIM creation from site scanning to model preparation.

### **Suggested activities**

- Construction field scanning
- Point cloud generation and cleaning
- Acquired data alignment to as planned BIM model
- Schedule plan integration (4D BIM) into 3D BIM models
- Construction progress reporting in form of BIM
- Comparison of as planned BIM and as built BIM